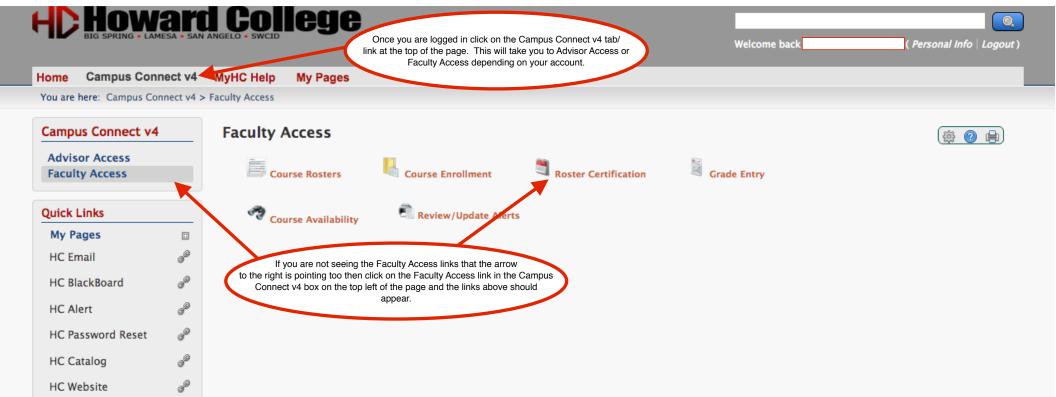

Running on node: ITAN01

Home Campus Connect v4 MyHC Help My Pages

You are here: Campus Connect v4 > Faculty Access

Please select from the following terms

To certify your census rosters you will need to click on the Roster Certification link and it will load a term code box like the one below.

# Campus Connect v4

Advisor Access Faculty Access

Course Availability

Review/Update Alerts

Option: ROSTER\_CERT Running on node: ITAN03

Please select a Term from the following list:

\*\* Fall 15 - Dec Mini

Go!

#### Campus Connect v4

**Advisor Access Faculty Access** 

## **Faculty Access**

Review/Update Alerts

Option: ROSTER\_CERT Running on node: ITAN02