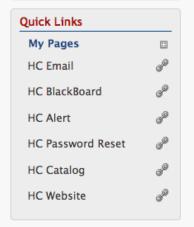

Running on node: ITAN01

Home Campus Connect v4 MyHC Help My Pages

You are here: Campus Connect v4 > Faculty Access

Please select from the following terms

To certify your census rosters you will need to click on the Roster Certification link and it will load a term code box like the one below.

Once you have clicked Go on the previous step it will process your request and if you have any courses that are ready to be certified they will be listed below. Select the course you are interested in and click on the Go button next to the course. Each course has to be processed individually.

## **Faculty Access**

Review/Update Alerts

Option: ROSTER\_CERT Running on node: ITAN02

Please select from the following list of

NURA-1301 .OT1 15/1F - Ins: Arista, Vaness

Once you have selected your course and click Go on the previous step another section will appear that will display information about the course you selected and the students in the course. There is a drop down next to each student that needs to be checked and updated depending on if the student is attending or not attending. When you are ready to certify the roster and send to the Registrar's office Click on the Yes radio button just above the submit button stating that you are ready to certify the roster and officially turn it in to the Registrar's office.